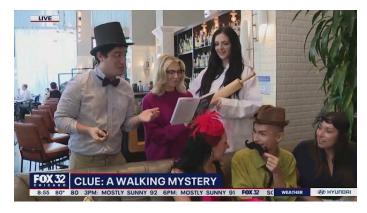

## Carol Fox and Associates Client: Clue: A Walking Mystery

108 N State St, Chicago, IL 60602

**Description:** An immersive walking murder mystery game, based on the board game, that took players to multiple locations searching for clues in downtown Chicago.

My involvement: I was given a press release and instructed to use the details to promote the experience. I promoted the game on websites such as Patch, Do312, Choose Chicago, and Chicago Parent. I also dressed as Clue Character Mrs. White and appeared on Fox 32 morning news along with other members of the PR team in costume, promoting the event through role-playing and an interview with the event management.